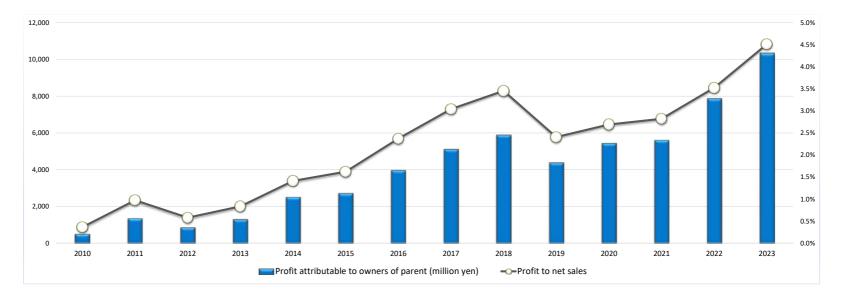

## Profit Attributable to Owners of Parent/Profit to Net Sales

| Fiscal years                                             | 2010    | 2011    | 2012    | 2013    | 2014    | 2015    | 2016    | 2017    | 2018    | 2019    | 2020    | 2021    | 2022    | 2023    |
|----------------------------------------------------------|---------|---------|---------|---------|---------|---------|---------|---------|---------|---------|---------|---------|---------|---------|
| Net sales (million yen)                                  | 140,936 | 141,506 | 151,209 | 158,153 | 180,392 | 168,833 | 168,141 | 168,841 | 170,581 | 182,962 | 202,481 | 199,210 | 223,377 | 228,826 |
| Profit attributable to owners of parent<br>(million yen) | 511     | 1,375   | 874     | 1,318   | 2,546   | 2,736   | 3,988   | 5,132   | 5,895   | 4,402   | 5,447   | 5,620   | 7,872   | 10,325  |
| Profit to net sales                                      | 0.4%    | 1.0%    | 0.6%    | 0.8%    | 1.4%    | 1.6%    | 2.4%    | 3.0%    | 3.5%    | 2.4%    | 2.7%    | 2.8%    | 3.5%    | 4.5%    |

\*Profit to net sales = Profit attributable to owners of parent/Net sales x 100 (%)