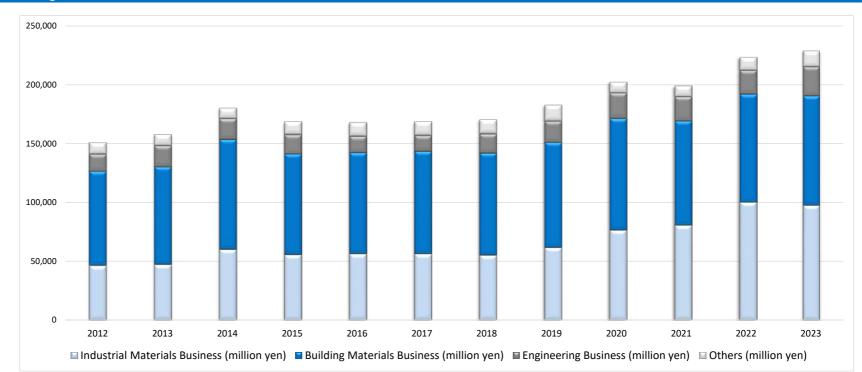

## Net Sales by Business Segment

| Fiscal years                                | 2012    | 2013    | 2014    | 2015    | 2016    | 2017    | 2018    | 2019    | 2020    | 2021    | 2022    | 2023    |
|---------------------------------------------|---------|---------|---------|---------|---------|---------|---------|---------|---------|---------|---------|---------|
| Industrial Materials Business (million yen) | 46,544  | 47,402  | 60,184  | 55,699  | 56,345  | 56,408  | 55,354  | 61,843  | 76,589  | 80,692  | 100,177 | 97,681  |
| YoY change                                  | 4.5%    | 1.8%    | 27.0%   | -7.5%   | 1.2%    | 1.3%    | -1.9%   | 11.7%   | 23.8%   | 5.4%    | 24.1%   | -2.5%   |
| Building Materials Business (million yen)   | 80,257  | 83,192  | 93,552  | 85,753  | 86,256  | 87,260  | 86,853  | 89,485  | 94,938  | 88,697  | 91,907  | 93,000  |
| YoY change                                  | 4.9%    | 3.7%    | 12.5%   | -8.3%   | 0.6%    | 1.8%    | -0.5%   | 3.0%    | 6.1%    | -6.6%   | 3.6%    | 1.2%    |
| Engineering Business (million yen)          | 14,580  | 18,049  | 17,714  | 16,486  | 13,978  | 13,612  | 16,458  | 18,063  | 21,713  | 20,542  | 20,264  | 24,756  |
| YoY change                                  | 25.5%   | 23.8%   | -1.9%   | -6.9%   | -15.2%  | -17.4%  | 20.9%   | 9.8%    | 20.2%   | -5.4%   | -1.4%   | 22.2%   |
| Others (million yen)                        | 9,827   | 9,508   | 8,942   | 10,895  | 11,561  | 11,560  | 11,915  | 13,569  | 9,240   | 9,277   | 11,028  | 13,387  |
| YoY change                                  | 10.7%   | -3.2%   | -6.0%   | 21.8%   | 6.1%    | 6.1%    | 3.1%    | 13.9%   | -31.9%  | 0.4%    | 18.9%   | 21.4%   |
| Total (million yen)                         | 151,209 | 158,153 | 180,392 | 168,833 | 168,141 | 168,841 | 170,581 | 182,962 | 202,481 | 199,210 | 223,377 | 228,826 |
| YoY change                                  | 6.9%    | 4.6%    | 14.1%   | -6.4%   | -0.4%   | 0.4%    | 1.0%    | 7.3%    | 10.7%   | -1.6%   | 12.1%   | 2.4%    |